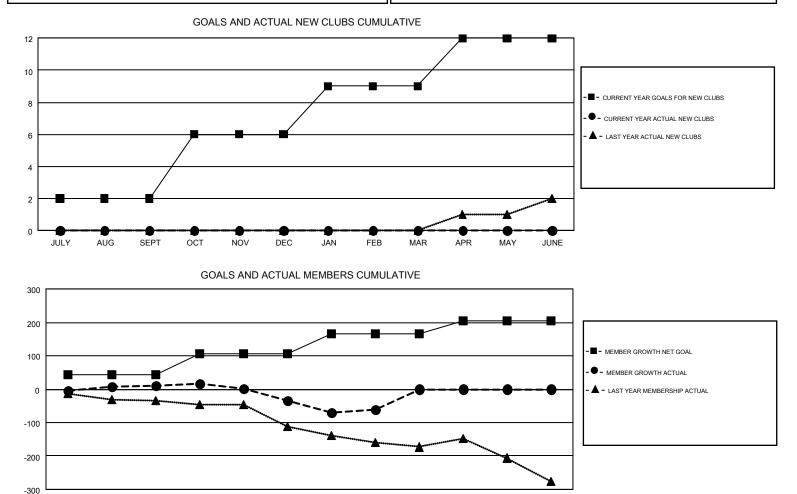

#### **GREGORY GILLIAM** GMT

| GMT: GREGO            | RY GILLIAM    |           |               |                       |                           |                         | GMT CA 1                                           |  |
|-----------------------|---------------|-----------|---------------|-----------------------|---------------------------|-------------------------|----------------------------------------------------|--|
| Clubs                 |               |           |               | Members               |                           |                         |                                                    |  |
| RESULTS FOR 2018-2019 |               |           |               | RESULTS FOR 2018-2019 |                           |                         |                                                    |  |
| QUARTER               | NEW CLUB GOAL | NEW CLUBS | DROPPED CLUBS | QUARTER               | MEMBER GROWTH NET<br>GOAL | MEMBER GROWTH<br>ACTUAL | DROPPED<br>MEMBERS ACTUAL<br>(including transfers) |  |
| JULY/AUG/SEPT         | 2             | 0         | 0             | JULY/AUG/SEPT         | 42                        | 137                     | 106                                                |  |
| OCT/NOV/DEC           | 4             | 0         | 1             | OCT/NOV/DEC           | 64                        | 63                      | 106                                                |  |
| JAN/FEB/MAR           | 3             | 0         | 0             | JAN/FEB/MAR           | 60                        | 54                      | 74                                                 |  |
| APR/MAY/JUNE          | 3             | 0         | 0             | APR/MAY/JUNE          | 39                        | 0                       | 0                                                  |  |